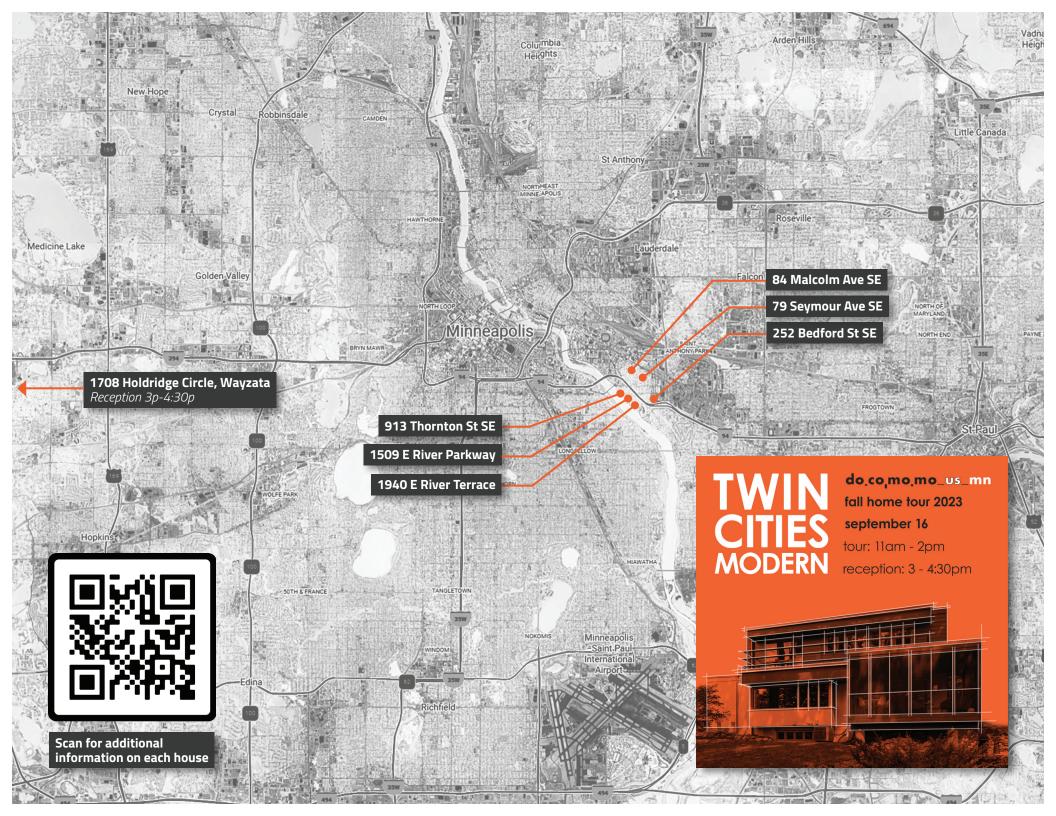

252 Bedford St SE, Minneapolis

Faulkner / Lippincott House, aka Opus I Architect: Close & Scheu Architects, 1938, 1940 (addition)

913 Thornton St SE, Minneapolis

Dr. Richard A. Ness Residence Architect: Unknown, 1951-1952